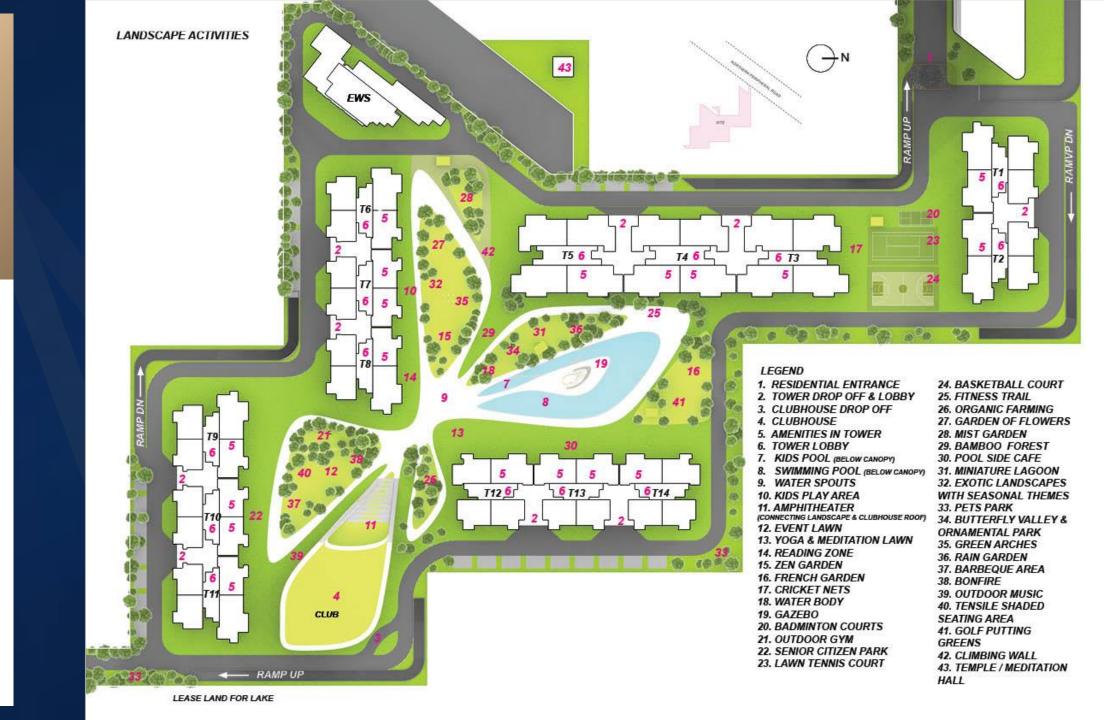

## A SITE Flooded With Amenities

- 5.5-acre Central Landscape With Spaces For Community And Social Activities
- Central Greens Surrounded With 1.1 Km Of Pathway
- Shaded Walkways For Easy Pedestrian Movement
- Thoughtfully Designed Lake, An Unparallel Experience With Nature
- A Magnanimous 75,000 Sq. Ft. Of Amenities
- Located On The Dwarka
   Expressway, Well Connected To The Airport

# 5.5 ACRES OF LUSH GREENS

# 1556 SQ. M. Of POOL AREA

# 1115 M. OF WALKWAY

----

P.F.B.

HH