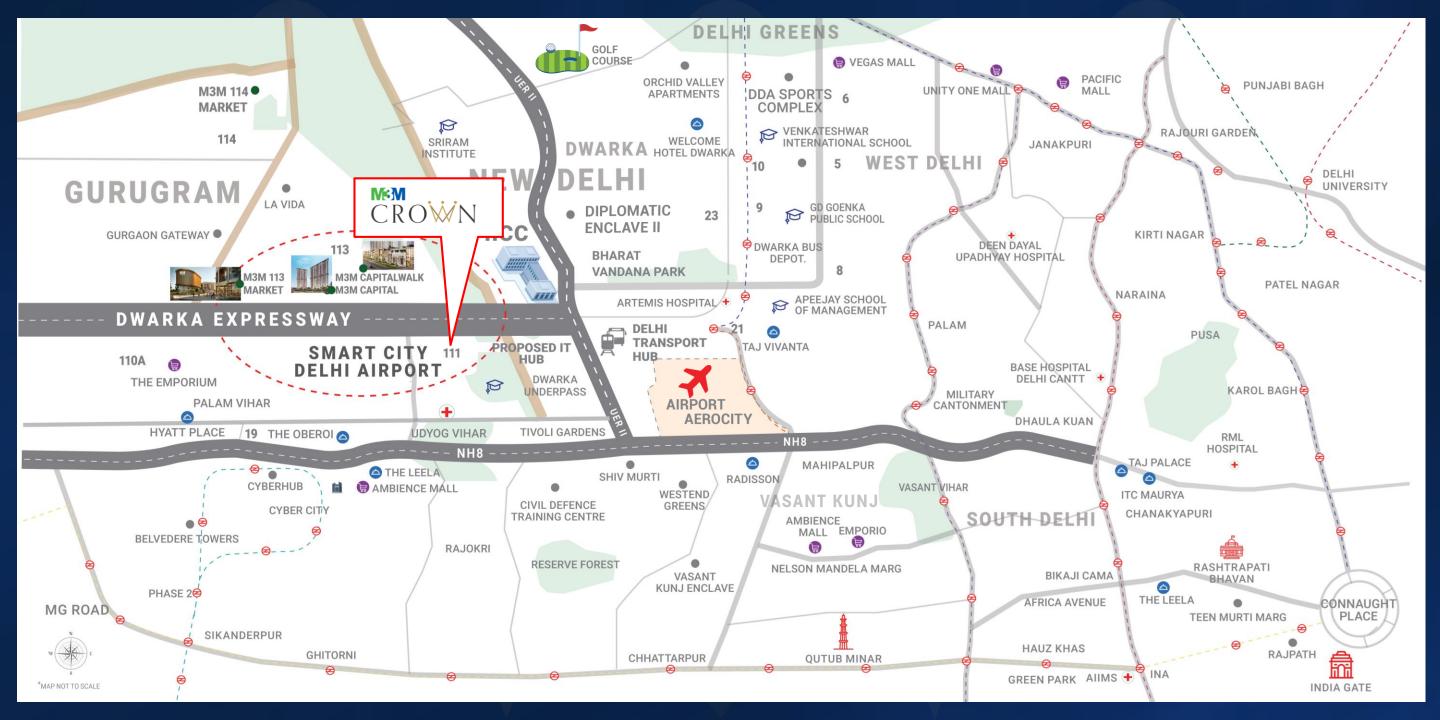

## A SITE Flooded With Amenities

- 5.5-acre Central Landscape With Spaces For Community And Social Activities
- Central Greens Surrounded With 1.1 Km Of Pathway
- Shaded Walkways For Easy Pedestrian Movement
- Thoughtfully Designed Lake, An Unparallel Experience With Nature
- A Magnanimous 75,000 Sq. Ft. Of Amenities
- Located On The Dwarka
   Expressway, Well Connected To The Airport