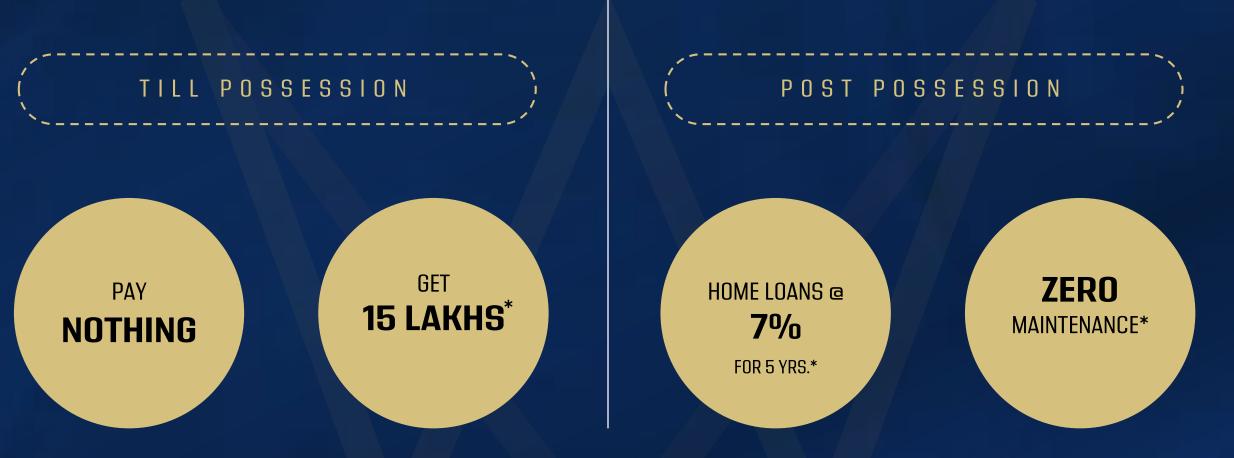

## OFFER VALID FOR 1ST 100 UNITS ONLY

 PLAN: 5:95

 PAY
 =
 5%

 GET
 =
 5%

 HOME LOAN @ 7% for 5 yrs

| PAYMENT PLAN - II |              |     |       |       |      |     |
|-------------------|--------------|-----|-------|-------|------|-----|
|                   | ΡΑΥ          | = 5 | i Lac | 6     |      |     |
|                   | GET = 5 Lacs |     |       |       |      |     |
|                   | PLAN         |     |       | REN   | TALS |     |
|                   | 90:10        |     | =     | 15%   |      |     |
|                   | 75:15:10     |     | =     | 14%   |      |     |
|                   | 60:30:10     |     | =     | 12%   |      |     |
|                   | 30:30:20     | :20 | =     | 8 % / | 10%/ | 12% |